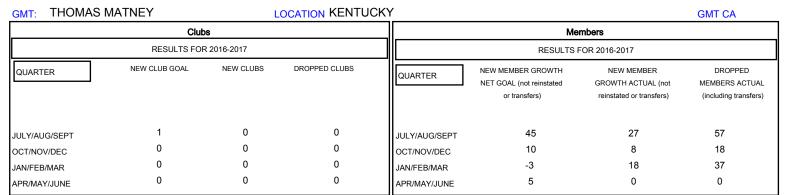

## MONTHLY MEMBERSHIP PROGRESS REPORT

District 43 E

Results as of: 3/31/2017

| DROPPED CLUBS: 0  DROPPED MEMBERS |         | 22 CLUBS OF 35 ADDED 1 OR MORE NEW MEMBERS | GENDER DISTR<br>MALE<br>FEMALE  | 1BUTION<br>668 (71.37%)<br>268 (28.63%) |     |
|-----------------------------------|---------|--------------------------------------------|---------------------------------|-----------------------------------------|-----|
| DECEASED                          | 18      | CLICK HERE FOR CUMULATIVE                  | TOTAL FAMILY UNIT MEMBERS       |                                         | 196 |
| CLUB CANCELLED OTHER              | 0<br>94 | MEMBERSHIP DATA                            | FAMILY MEMBERS PAYING HALF DUES |                                         | 100 |
| TOTAL                             | 112     |                                            | 5626                            |                                         |     |