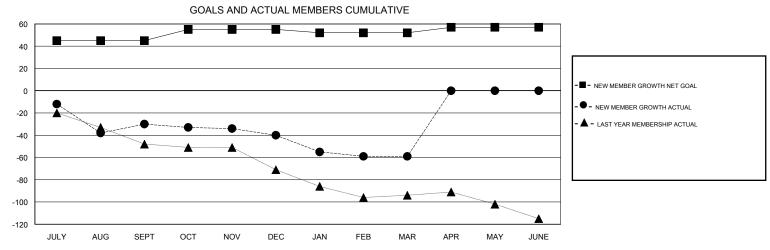

## MONTHLY MEMBERSHIP PROGRESS REPORT

District 43 E

Results as of: 3/31/2017

| DROPPED CLUBS: 0  DROPPED MEMBERS |         | 22 CLUBS OF 35 ADDED 1 OR MORE NEW MEMBERS | GENDER DISTR<br>MALE<br>FEMALE  | 1BUTION<br>668 (71.37%)<br>268 (28.63%) |     |
|-----------------------------------|---------|--------------------------------------------|---------------------------------|-----------------------------------------|-----|
| DECEASED                          | 18      | CLICK HERE FOR CUMULATIVE                  | TOTAL FAMILY UNIT MEMBERS       |                                         | 196 |
| CLUB CANCELLED OTHER              | 0<br>94 | MEMBERSHIP DATA                            | FAMILY MEMBERS PAYING HALF DUES |                                         | 100 |
| TOTAL                             | 112     |                                            | 5626                            |                                         |     |